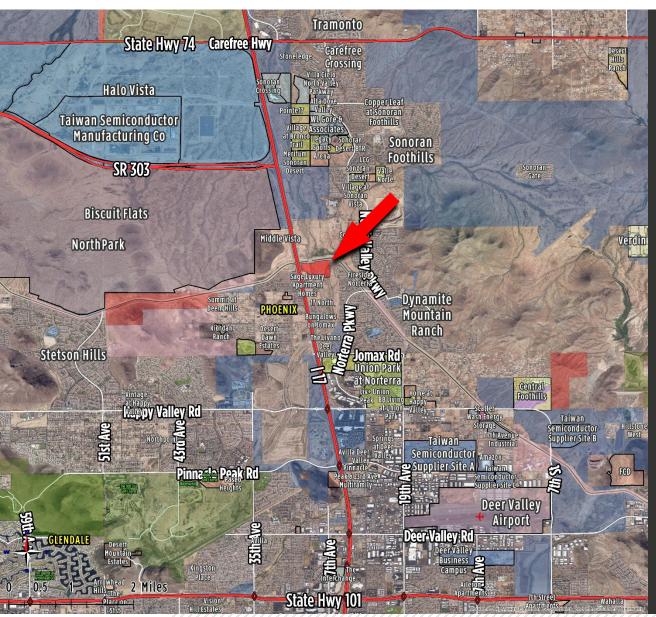

The Hogan Group 7114 E Stetson Drive Suite 400 Scottsdale, AZ 85251 (602) 553-4117

Location: SEC of the CAP & I-17

Phoenix, AZ

Purchase

**Submit Offers** Price:

Description:

54.19 Acres

APN 204-23-462A Zoned R1-6 PCD

**Utilities:** Water - City of Phoenix

Sewer - City of Phoenix

Electricity - APS Gas - Southwest Gas

Comments: The property is currently in the

floodway however there is a path to recover approximately 36.9 acres of the site which is addressed in the linked feasibility study. The seller will allow time for the buyer to get through the CLMR process and entitlements.