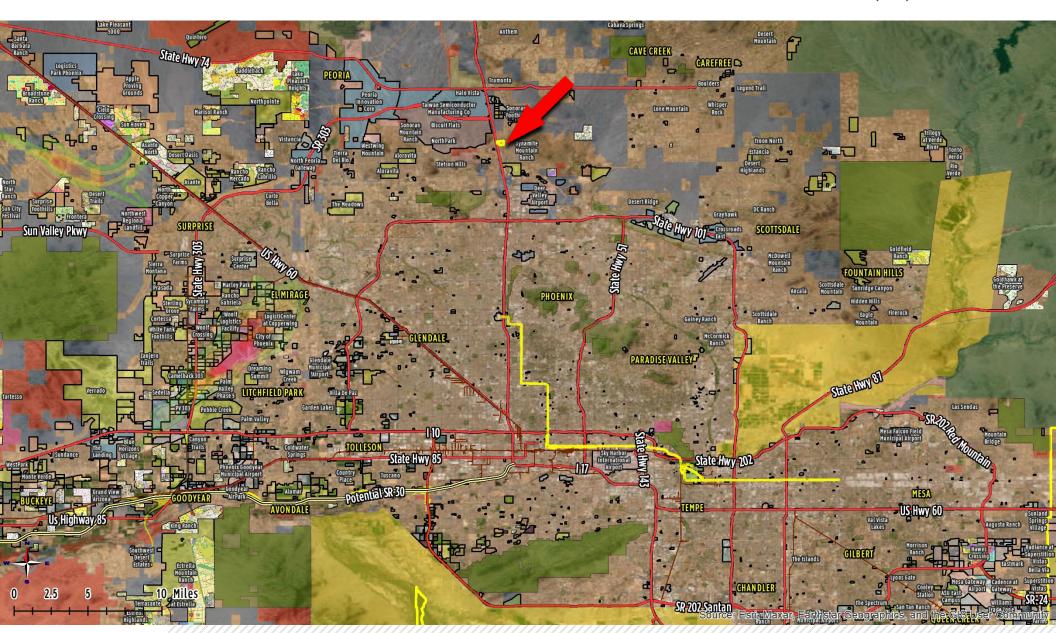

The Hogan Group 7114 E Stetson Drive Suite 400 Scottsdale, AZ 85251 (602) 553-4117

Location: SEC of the CAP & I-17

Phoenix, AZ

Purchase

**Submit Offers** Price:

Description:

54.19 Acres

APN 204-23-462A Zoned R1-6 PCD