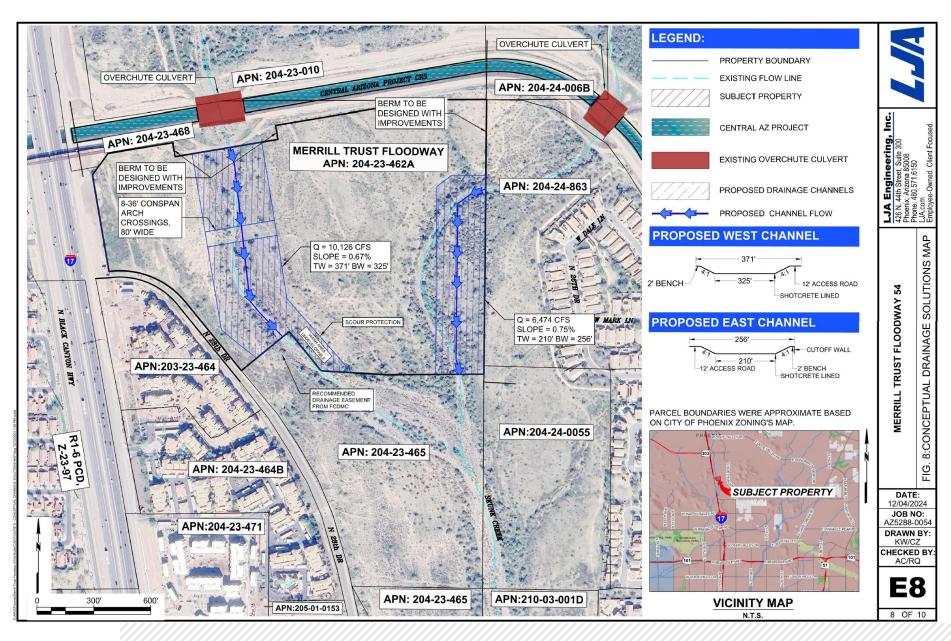

**Utilities:** Water - City of Phoenix

Sewer - City of Phoenix

Electricity - APS Gas - Southwest Gas

Comments: The property is currently in the

floodway however there is a path to recover approximately 36.9 acres of the site which is addressed in the linked feasibility study. The seller will allow time for the buyer to get through the CLMR process and entitlements.

Link: LJA Feasibility Study

The Hogan Group 7114 E Stetson Drive Suite 400 Scottsdale, AZ 85251 (602) 553-4117

James Hotis Jim Tipton Jeff Beach (480) 628-7518 (480) 206-8630 (602) 694-3941 jhotis@hogangroupaz.com jtipton@hogangroupaz.com jbeach@hogangroupaz.com