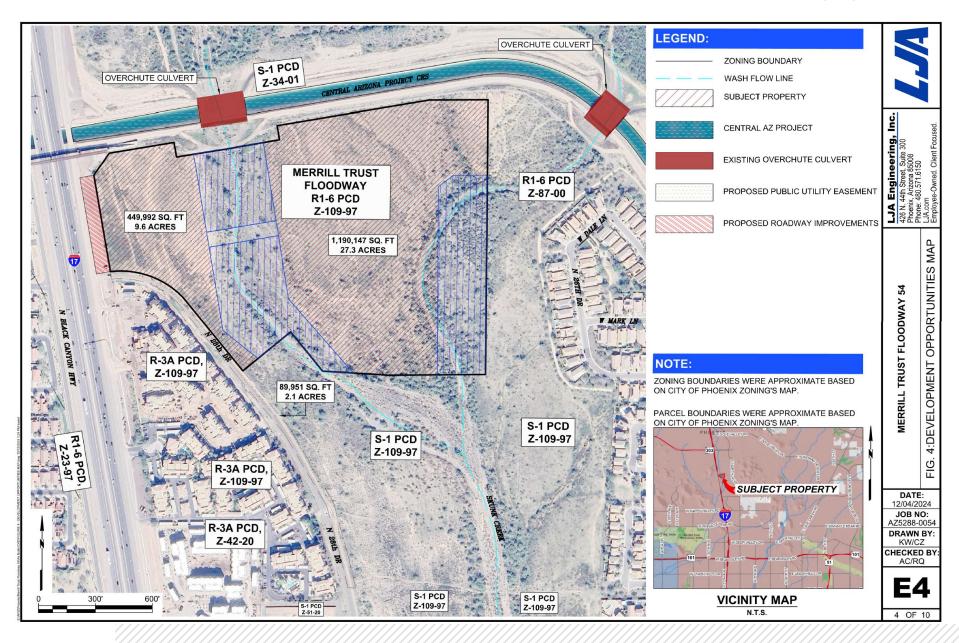

**Utilities:** Water - City of Phoenix

Sewer - City of Phoenix

Electricity - APS Gas - Southwest Gas

Comments: The property is currently in the

floodway however there is a path to recover approximately 36.9 acres of the site which is addressed in the linked feasibility study. The seller will allow time for the buyer to get through the CLMR process and entitlements.

Link: LJA Feasibility Study

The Hogan Group 7114 E Stetson Drive Suite 400 Scottsdale, AZ 85251 (602) 553-4117

James Hotis Jim Tipton Jeff Beach (480) 628-7518 (480) 206-8630 (602) 694-3941 jhotis@hogangroupaz.com jtipton@hogangroupaz.com jbeach@hogangroupaz.com