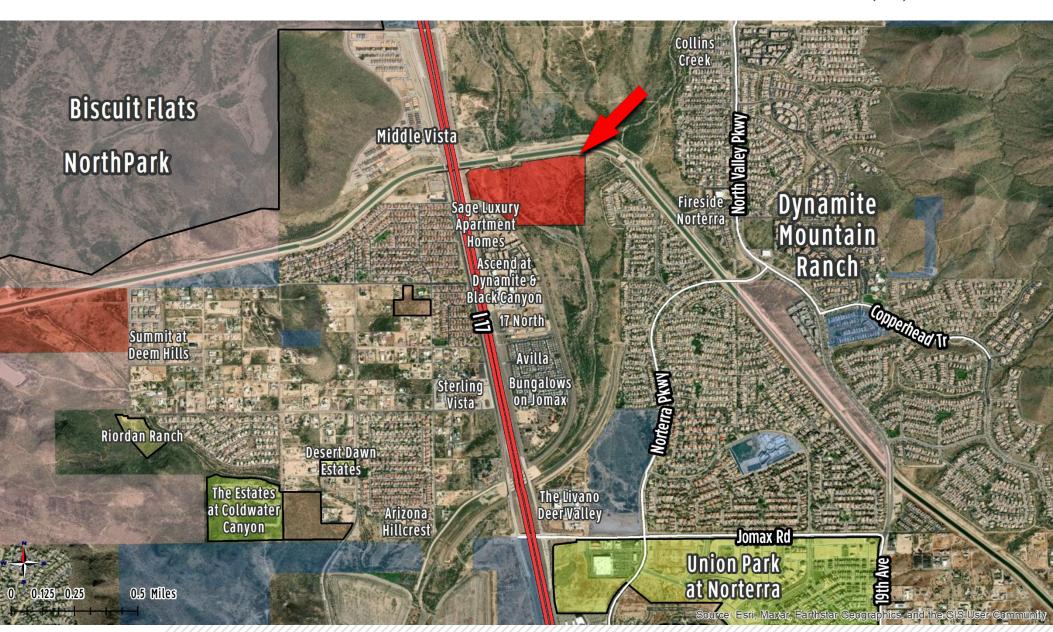

The Hogan Group 7114 E Stetson Drive Suite 400 Scottsdale, AZ 85251 (602) 553-4117

Location: SEC of the CAP & I-17

Phoenix, AZ

Purchase

**Submit Offers** Price:

Description:

54.19 Acres

APN 204-23-462A Zoned R1-6 PCD

**Utilities:** Water - City of Phoenix

Sewer - City of Phoenix

Electricity - APS Gas - Southwest Gas

Comments: The property is currently in the

floodway however there is a path to recover approximately 36.9 acres of the site which is addressed in the linked feasibility study. The seller will allow time for the buyer to get through the CLMR process and entitlements.